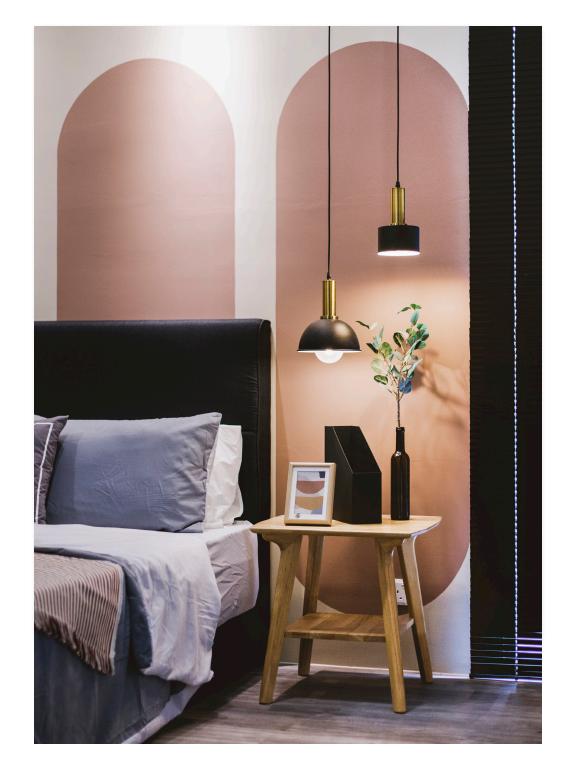

## AMBER

RFAM & CORAL

RIMARY ELEMENTS | Combination of cream and coral colour, with black as highligh MATERIALS FOR ELEMENTS | Painting & wallpaper LOOSE FURNITURE | Combination of white & grey, and natural wood SOFT TOUCHES | Combination of pastel colours