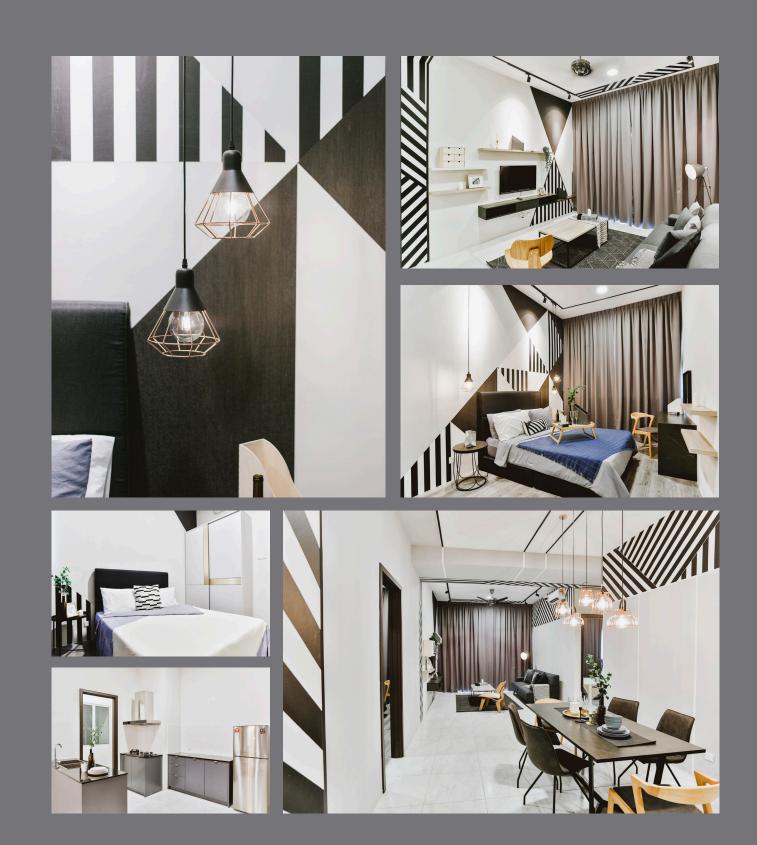

#### 4 DESIGN THEMES TO CHOOSE FROM

Hassle free, fully furnished home with 2 sheltered carspaces and a Make Over Guys interior design package including furnitures, electrical appliances, wallpapers, curtains, soft touches for the unit, decorations etc.

### GEOMETRY

BLACK & WHITE

PRIMARY ELEMENTS | White & black, with gold as highlight
MATERIALS FOR ELEMENTS | Wallpaper & painting
LOOSE FURNITURE | Combination of white and black, and neural wood
SOFT TOUCHES | Combination of white and grey with a touch of greenery