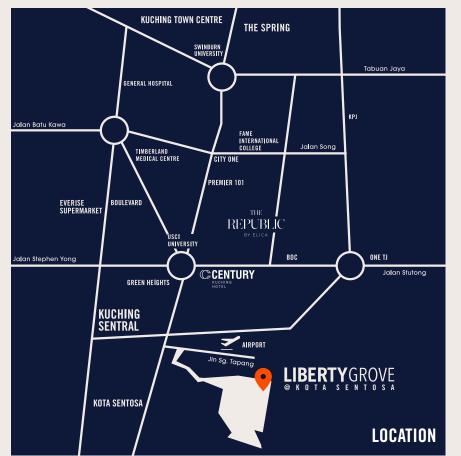

#### LOCATION

Liberty Grove is strategically located close to airport in the upand-coming area of Kota Sentosa. 20 minutes from the bustling heart of Kuching and close to the town's major arterial roads.

Because it is set back sufficiently from the road and is not overflown by aircraft using Kuching Airport, Liberty Grove will always remain a peaceful and secluded community.