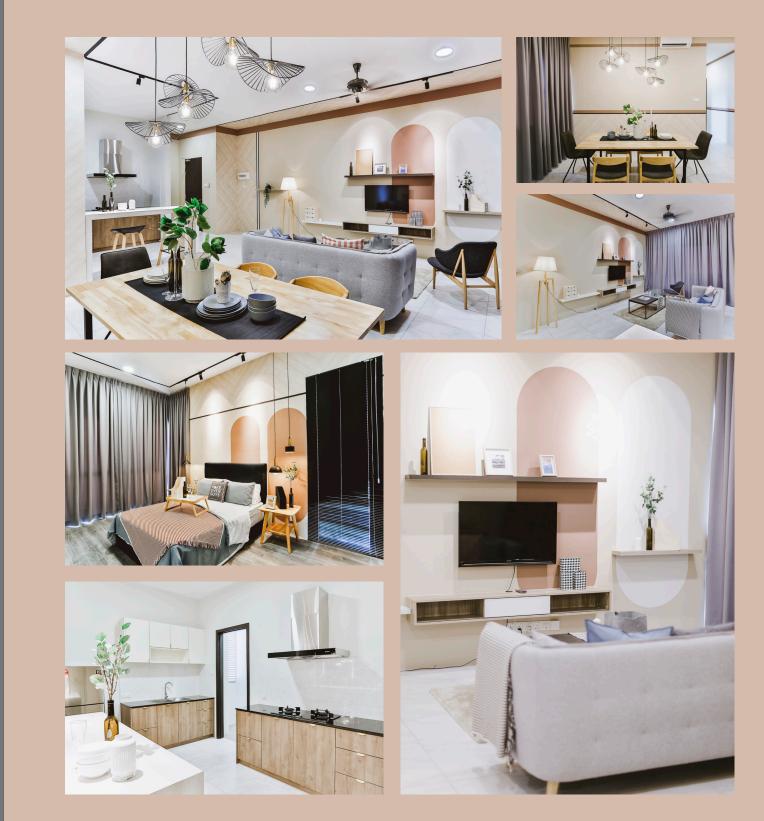

#### 4 DESIGN THEMES TO CHOOSE FROM

Hassle free, fully furnished home with 2 sheltered carspaces and a Make Over Guys interior design package including furnitures, electrical appliances, wallpapers, curtains, soft touches for the unit, decorations etc.

## AMBER

RFAM & CORAL

RIMARY ELEMENTS | Combination of cream and coral colour, with black as highligh MATERIALS FOR ELEMENTS | Painting & wallpaper LOOSE FURNITURE | Combination of white & grey, and natural wood SOFT TOUCHES | Combination of pastel colours