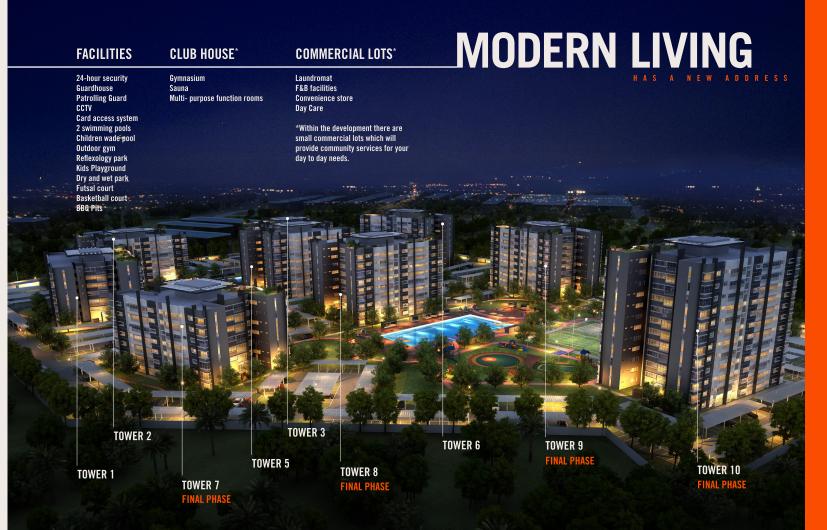

# ELICA, THE AWARD WINNING TEAM BEHIND THE REPUBLIC NOW BRINGS YOU THE OPPORTUNITY TO PARTICIPATE IN THEIR LATEST DEVELOPMENT

Welcome to Liberty Grove, Elica's exciting new development in Kota Sentosa defining the new benchmark in high quality, affordable apartment living. Conceived as a private gated community, over twenty seven acres our development consists of a low-density mix of three and four bedroom apartments contained within nine medium-rise towers. Set within landscaped gardens, Liberty Grove offers outstanding value for money and is the perfect choice for first time home buyers and investors.

#### DEVELOPER PROVISIONS

Kitchen cabinets | Air-conditioners | Shower Screen | Centralised Hot Water System | Open Wardrobes | High ceilings LED Lightings | 500 x 500 Floor Tiles | Vinyl Floor to Bedrooms | Curtains\*