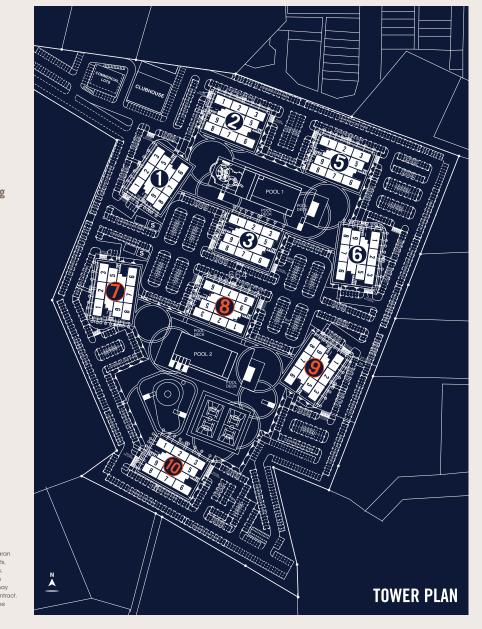

## 9 TOWERS 7, 9 & 12 STOREYS 8 UNITS PER FLOOR 22 UNITS PER ACRE

LIBERTY ONE, LIBERTY TWO, LIBERTY THREE & LIBERTY FIVE COMPLETED WITH OP

#### LIBERTY SIX COMPLETED

Facing South West or North East 72 units @ 9 Storey View of swimming pool and playground or greenery

#### LIBERTY SEVEN

Facing to South East or North West 56 units @ 7 Storey View of Kuching Central and Kota Sentosa or swimming pool, dry park, futsal & basketball court

#### LIBERTY EIGHT

Facing to South or North
72 units @ 9 Storey
View of swimming pool, dry park, futsal & basketball court or internal blocks

#### LIBERTY NINE

Facing to North West or South East
72 units @ 9 Storey
View of swimming pool, dry park, futsal & basketball
court or greenery

#### LIBERTY TEN

Facing to North or South 96 units @ 12 Storey

View of swimming pool, dry park, futsal & basketball court or view of Kota Sentosa

using Development License No. L0064/KP/HD/01/2018/0024 Validity: 31 Oct 2018 - 21 Oct 2022 vertisement and Sale Permit P0074/KP/HD/01/2018/0027 Validity: 9 Nov 2018 - 21 Oct 2022. SPA proved Plan No.P/1D/879-15 Project Location: Lot 664, Block 17, KCLD, Kuching Division. Min liling Price: RM 174,600.00 Max Selling Price: RM 684,600.00 Approved Authority: Majlis Perband dawan. Council Ref No. PMC/ES/BA-46/17 & PMC/ES/BA-44/17. No of units: 608. 388 sqtf - 18 units Ss qtf - 67 units, 1099 sqtf - 67 units, 1257 sqtf - 152 units, 307 sqtf - 152 units, 1400 sqtf - 152 units units units of Land: 60 years. Disclaimer. All statements, drawings, images and illustrations are artist's pression only. The information contained herein is subject to change without notification as required by the relevant authorities or the developer and cannot form part of any offer or co lile every reasonable care has been taken in preparing this brochure, the developer cannot to diresponsible for any inaccuracy.