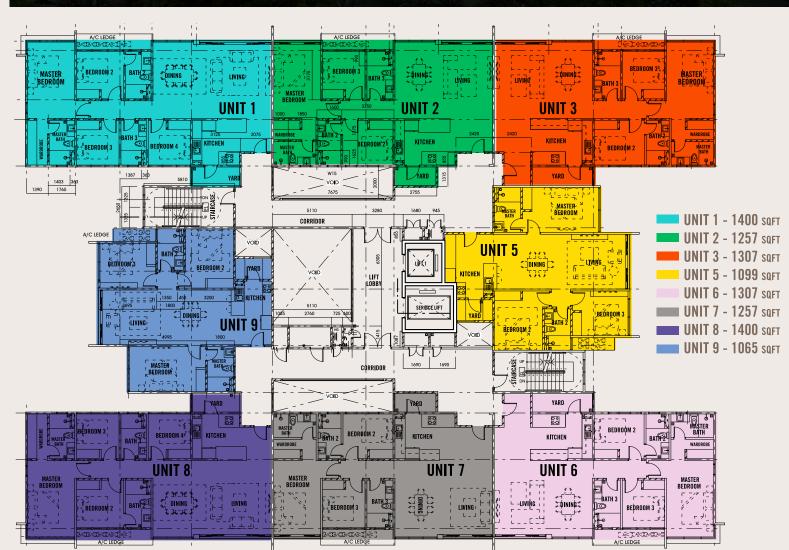

## 9 TOWERS 7, 9 & 12 STOREYS 8 UNITS PER FLOOR 22 UNITS PER ACRE

LIBERTY ONE, LIBERTY TWO, LIBERTY THREE & LIBERTY FIVE COMPLETED WITH OP

#### LIBERTY TEN

Facing to North or South 96 units @ 12 Storey

View of swimming pool, dry park, futsal & basketball court or view of Kota Sentosa

using Development License No. L0064/KP/HD/01/2018/0024 Validity: 31 Oct 2018 - 21 Oct 2022 vertisement and Sale Permit P0074/KP/HD/01/2018/0027 Validity: 9 Nov 2018 - 21 Oct 2022. SPA proved Plan No.P/1D/879-15 Project Location: Lot 664, Block 17, KCLD, Kuching Division. Min liling Price: RM 174,600.00 Max Selling Price: RM 684,600.00 Approved Authority: Majlis Perband dawan. Council Ref No. PMC/ES/BA-46/17 & PMC/ES/BA-44/17. No of units: 608. 388 sqtf - 18 units Ss qtf - 67 units, 1099 sqtf - 67 units, 1257 sqtf - 152 units, 307 sqtf - 152 units, 1400 sqtf - 152 units units units of Land: 60 years. Disclaimer. All statements, drawings, images and illustrations are artist's pression only. The information contained herein is subject to change without notification as required by the relevant authorities or the developer and cannot form part of any offer or co lile every reasonable care has been taken in preparing this brochure, the developer cannot to diresponsible for any inaccuracy.