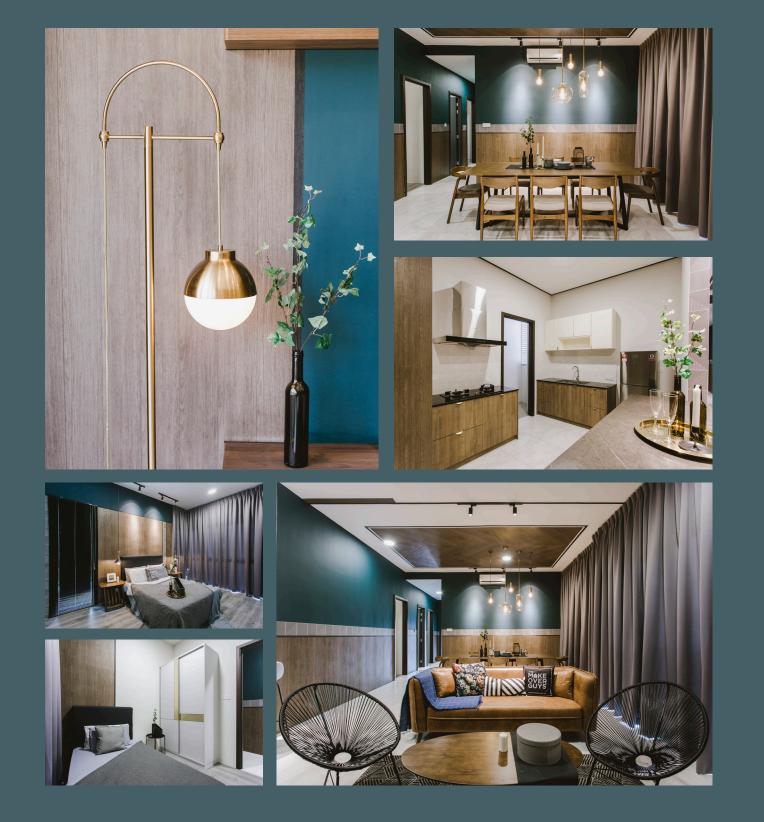

#### 4 DESIGN THEMES TO CHOOSE FROM

Hassle free, fully furnished home with 2 sheltered carspaces and a Make Over Guys interior design package including furnitures, electrical appliances, wallpapers, curtains, soft touches for the unit, decorations etc.

## RETRO WOOD & TEAL

PRIMARY ELEMENTS | Heavy dark wood tones, turquoise tones and gold as highlights

MATERIALS FOR ELEMENTS | Wallpaper & painting

LOOSE FURNITURE | Combination of heavy wood tones, brown & black

SOFT TOUCHES | Combination of neutral colours