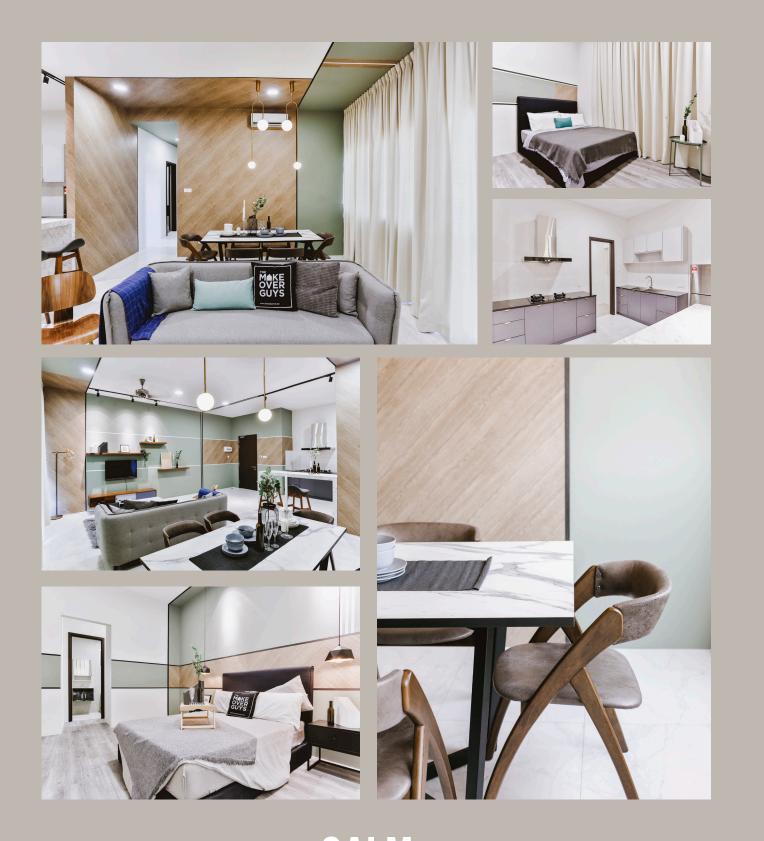

#### 4 DESIGN THEMES TO CHOOSE FROM

Hassle free, fully furnished home with 2 sheltered carspaces and a Make Over Guys interior design package including furnitures, electrical appliances, wallpapers, curtains, soft touches for the unit, decorations etc.

## CALM

PRIMARY ELEMENTS | Olive green and brown wood tones

MATERIALS FOR ELEMENTS | Wallpaper & painting

LOOSE FURNITURE | Combination of brown wood tones, light grey and black colour

SOFT TOUCHES | Combination of neutral colours